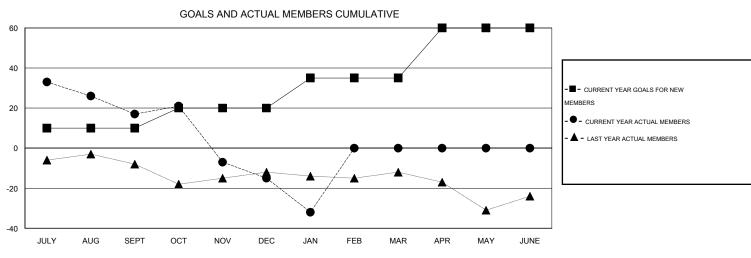

## GOALS AND ACTUAL NEW CLUBS CUMULATIVE

| DROPPED CLUBS: 2 |     | 35 CLUBS OF 47 ADDED 1 OR MORE<br>NEW MEMBERS | GENDER DISTRIBUTION  MALE 1,386 (84.93%) |              |     |
|------------------|-----|-----------------------------------------------|------------------------------------------|--------------|-----|
| DROPPED MEMBERS  |     |                                               | FEMALE                                   | 246 (15.07%) |     |
| DECEASED         | 4   | CLICK HERE FOR HEALTH ASSESSMENT DATA         |                                          |              |     |
| CLUB CANCELLED   | 7   |                                               |                                          |              | 156 |
| OTHER            | 119 |                                               | HEAD OF HOUSEHOLD 7                      |              | 78  |
| TOTAL            | 130 |                                               | NON-HEAD OF HOUSEHOL                     | D            | 78  |