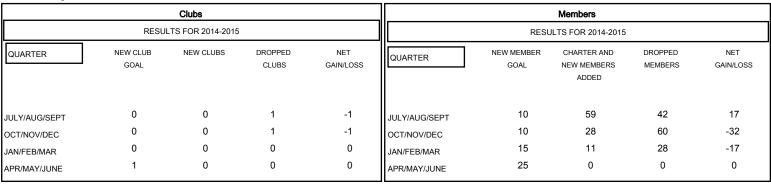

## GOALS AND ACTUAL NEW CLUBS CUMULATIVE

| DROPPED CLUBS: 2 |     | 35 CLUBS OF 47 ADDED 1 OR MORE<br>NEW MEMBERS | GENDER DISTRIBUTION  MALE 1,386 (84.93%) |              |     |
|------------------|-----|-----------------------------------------------|------------------------------------------|--------------|-----|
| DROPPED MEMBERS  |     |                                               | FEMALE                                   | 246 (15.07%) |     |
| DECEASED         | 4   | CLICK HERE FOR HEALTH ASSESSMENT DATA         |                                          |              |     |
| CLUB CANCELLED   | 7   |                                               |                                          |              | 156 |
| OTHER            | 119 |                                               | HEAD OF HOUSEHOLD 7                      |              | 78  |
| TOTAL            | 130 |                                               | NON-HEAD OF HOUSEHOL                     | D            | 78  |